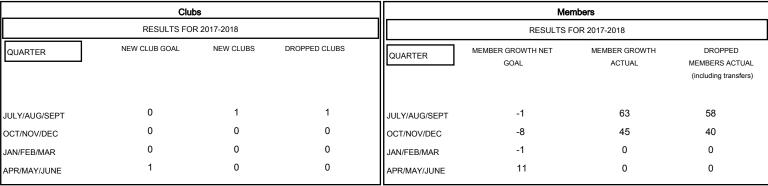

## MONTHLY MEMBERSHIP PROGRESS REPORT

District 1 D

Results as of: 12/31/2017

## GMT: STEVE ANTON LOCATION ILLINOIS GMT CA







| DROPPED CLUBS: 1  DROPPED MEMBERS |         | 27 CLUBS OF 56 ADDED 1 OR MORE NEW MEMBERS | GENDER DISTRIBUTION  MALE 1,364 (73.06%)  FEMALE 503 (26.94%)  Women Percentage Fiscal Year Goal: 8% |     |
|-----------------------------------|---------|--------------------------------------------|------------------------------------------------------------------------------------------------------|-----|
| DECEASED                          | 18      | CLICK HERE FOR CUMULATIVE  MEMBERSHIP DATA | TOTAL FAMILY UNIT MEMBERS                                                                            | 319 |
| CLUB CANCELLED OTHER              | 0<br>80 |                                            | FAMILY MEMBERS PAYING HALF