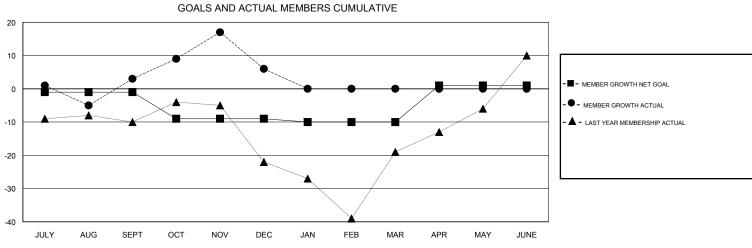

## MONTHLY MEMBERSHIP PROGRESS REPORT

District 1 D

Results as of: 12/31/2017

## GMT: STEVE ANTON LOCATION ILLINOIS GMT CA







| DROPPED CLUBS: 1  DROPPED MEMBERS |         | 27 CLUBS OF 56 ADDED 1 OR MORE NEW MEMBERS | GENDER DISTRIBUTION  MALE 1,364 (73.06%)  FEMALE 503 (26.94%)  Women Percentage Fiscal Year Goal: 8% |     |
|-----------------------------------|---------|--------------------------------------------|------------------------------------------------------------------------------------------------------|-----|
| DECEASED                          | 18      | CLICK HERE FOR CUMULATIVE  MEMBERSHIP DATA | TOTAL FAMILY UNIT MEMBERS                                                                            | 319 |
| CLUB CANCELLED OTHER              | 0<br>80 |                                            | FAMILY MEMBERS PAYING HALF